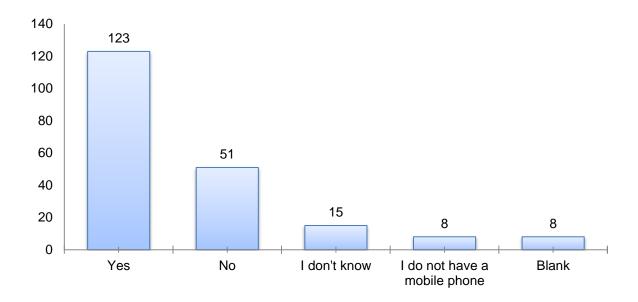

Helen Powell Survey Manager

Q1a. Do you think that it would be useful for the practice to contact you via text?

| Yes | No | I don't know | I do not have a mobile phone | Blank |  |
|-----|----|--------------|------------------------------|-------|--|
| 123 | 51 | 15           | 8                            | 8     |  |