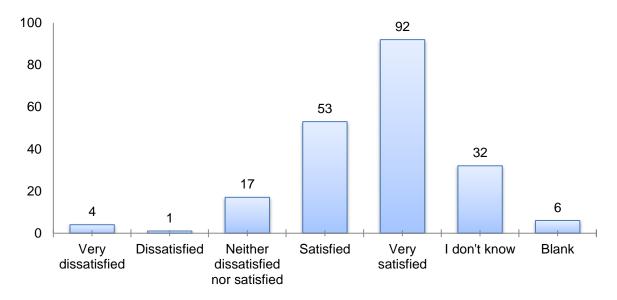

#### Q4b. The way in which your practice handles your confidential information

| Very<br>dissatisfied | Dissatisfied | Neither<br>dissatisfied<br>nor<br>satisfied | Satisfied | Very<br>satisfied | l don't<br>know | Blank |
|----------------------|--------------|---------------------------------------------|-----------|-------------------|-----------------|-------|
| 4                    | 1            | 17                                          | 53        | 92                | 32              | 6     |