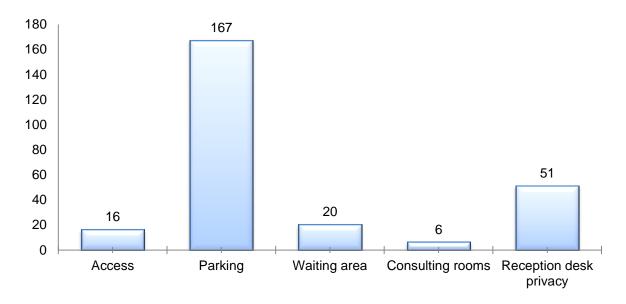

### Q2. With regards to the current premises, where do you think an improvement could be made?

| Access | Parking Waiting a |    | Consulting rooms | Reception desk privacy |  |  |
|--------|-------------------|----|------------------|------------------------|--|--|
| 16     | 167               | 20 | 6                | 51                     |  |  |