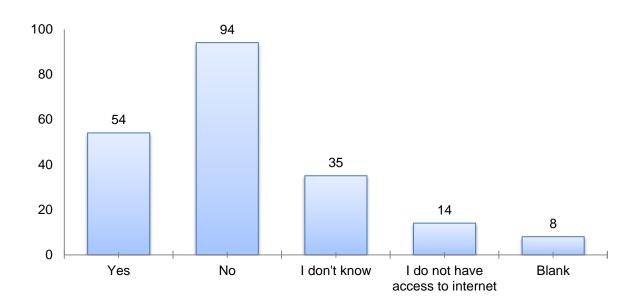

## Q3. If we launched a virtual group, would you be interested?

| Yes | No | I don't know | I do not have<br>access to<br>internet | Blank |
|-----|----|--------------|----------------------------------------|-------|
| 54  | 94 | 35           | 14                                     | 8     |