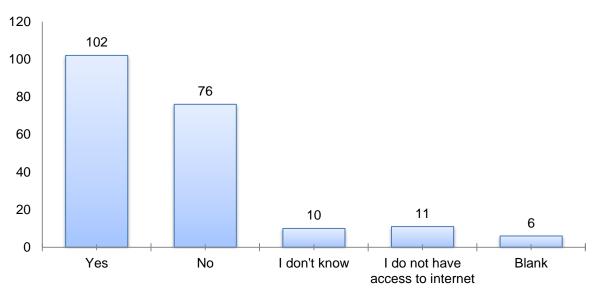

## Q1b. Do you think that it would be useful for the practice to contact you via email?

| Yes | No | I don't know | I do not have<br>access to<br>internet | Blank |
|-----|----|--------------|----------------------------------------|-------|
| 102 | 76 | 10           | 11                                     | 6     |