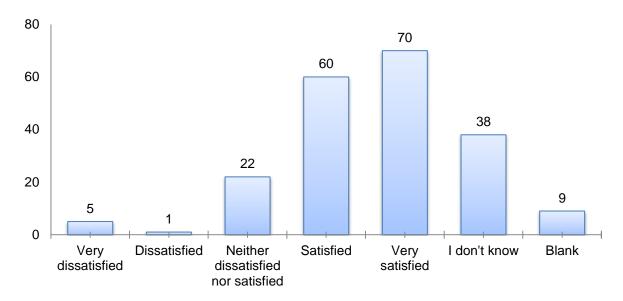

## Q4a. Your consent is sought before disclosure of your confidential information

| Very<br>dissatisfied | Dissatisfied | Neither<br>dissatisfied<br>nor<br>satisfied | Satisfied | Very<br>satisfied | l don't<br>know | Blank |
|----------------------|--------------|---------------------------------------------|-----------|-------------------|-----------------|-------|
| 5                    | 1            | 22                                          | 60        | 70                | 38              | 9     |